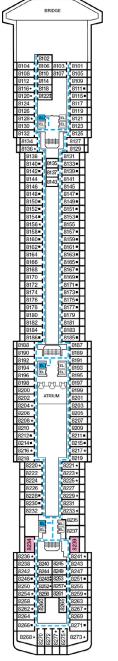

## **ACCOMMODATIONS SYMBOL LEGEND**

- ★ 2 Twin Beds (convert to King) and Single Sofa Bed
- 2 Twin Beds (convert to King) and 1 Upper Pullman
- : 2 Twin Beds (convert to King) and 2 Upper Pullmans
- 2 Twin Beds (convert to King), Single Sofa Bed and 1 Upper Pullman
- † 2 Twin Beds (convert to King) and Double Sofa Bed
- Connecting staterooms (ideal for families and groups of friends) U Unisex Wheelchair Accessible Restroom
- All accommodations are non-smoking.
- --- Accessible Routes including Ramps Restrooms, Elevators, Lifts and other Accessible Areas
- Fully Accessible Staterooms (FAC)
- Fully Accessible Staterooms Single Side Approach (FAC-SSA)
- Ambulatory Accessible Staterooms (AAC)

## **DECK PLANS**

Please contact Guest Access Services for specific ship accessibility eatures. You may also visit

Gross Tonnage: 88,500 Length: 963 Feet Beam: 106 Feet Cruising Speed: 22 Knots Guest Capacity: 2,124 (Double Occupancy) Total Staff: 930 Registry: Panama

Riviera • Deck 1

Promenade • Deck 2

Atlantic • Deck 3

Main • Deck 4

Upper • Deck 5

Empress • Deck 6

Verandah • Deck 7

Panorama • Deck 8