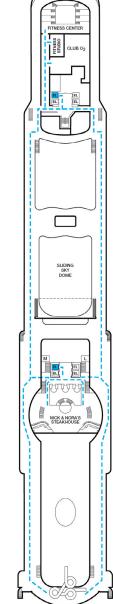

ans
- 2 Twin Beds (convert to King), Single Sofa Bed and 1 Upper Pullman
- † 2 Twin Beds (convert to King) and Double Sofa Bed
- Connecting staterooms (ideal for families and groups of friends) U Unisex Wheelchair Accessible Restroom
- All accommodations are non-smoking.
- --- Accessible Routes including Ramps Restrooms, Elevators, Lifts and other Accessible Areas
- Fully Accessible Staterooms (FAC)
- Fully Accessible Staterooms Single Side Approach (FAC-SSA)
- Ambulatory Accessible Staterooms (AAC)

## **DECK PLANS**

Please contact Guest Access Services for specific ship accessibility eatures. You may also visit





Gross Tonnage: 88,500 Length: 963 Feet Beam: 106 Feet Cruising Speed: 22 Knots Guest Capacity: 2,124 (Double Occupancy) Total Staff: 930 Registry: Panama





























Riviera • Deck 1

Promenade • Deck 2

Atlantic • Deck 3

Main • Deck 4

Upper • Deck 5

Empress • Deck 6

Verandah • Deck 7

Panorama • Deck 8

Lido • Deck 9

Sun • Deck 10 Sky • Deck 12