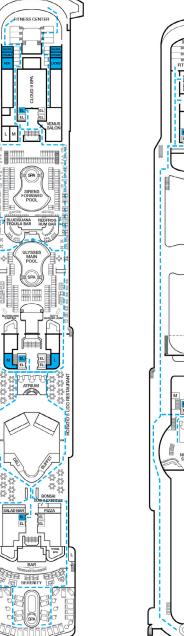

lmans
- 2 Twin Beds (convert to King), Single Sofa Bed and 1 Upper Pullman
- † 2 Twin Beds (convert to King) and Double Sofa Bed
- Connecting staterooms (ideal for families and groups of friends) U Unisex Wheelchair Accessible Restroom
- All accommodations are non-smoking.
- --- Accessible Routes including Ramps Restrooms, Elevators, Lifts and other Accessible Areas
- Fully Accessible Staterooms (FAC)
- Fully Accessible Staterooms Single Side Approach (FAC-SSA)
- Ambulatory Accessible Staterooms (AAC)

## **DECK PLANS**

Please contact Guest Access Services for specific ship accessibility eatures. You may also visit





Gross Tonnage: 88,500 Length: 963 Feet Beam: 106 Feet Cruising Speed: 22 Knots Guest Capacity: 2,124 (Double Occupancy) Total Staff: 930 Registry: Panama





























Riviera • Deck 1

Promenade • Deck 2

Atlantic • Deck 3

Main • Deck 4

Upper • Deck 5

Empress • Deck 6

Verandah • Deck 7

Panorama • Deck 8

Lido • Deck 9

Sun • Deck 10 Sky • Deck 12