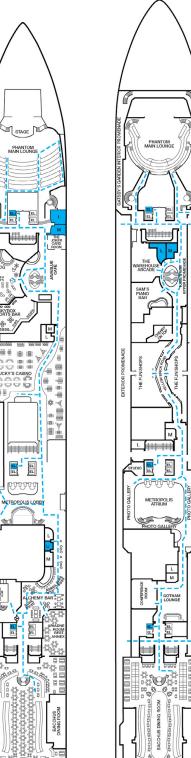

## **DECK PLANS**

Please contact Guest Access Services for specific ship accessibility eatures. You may also visit

Gross Tonnage: 88,500 Length: 963 Feet Beam: 106 Feet Cruising Speed: 22 Knots Guest Capacity: 2,124 (Double Occupancy) Total Staff: 930 Registry: Panama