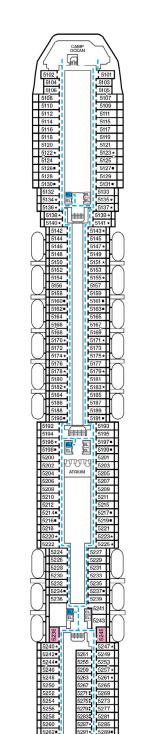

## **ACCOMMODATIONS SYMBOL LEGEND**

- ★ 2 Twin Beds (convert to King) and Single Sofa Bed
- 2 Twin Beds (convert to King) and 1 Upper Pullman
- : 2 Twin Beds (convert to King) and 2 Upper Pullmans
- 2 Twin Beds (convert to King), Single Sofa Bed and 1 Upper Pullman
- † 2 Twin Beds (convert to King) and Double Sofa Bed
- Connecting staterooms (ideal for families and groups of friends) U Unisex Wheelchair Accessible Restroom
- All accommodations are non-smoking.
- --- Accessible Routes including Ramps Restrooms, Elevators, Lifts and other Accessible Areas
- Fully Accessible Staterooms (FAC)
- Fully Accessible Staterooms Single Side Approach (FAC-SSA)
- Ambulatory Accessible Staterooms (AAC)

## **DECK PLANS**

Please contact Guest Access Services for specific ship accessibility eatures. You may also visit

Gross Tonnage: 88,500 Length: 963 Feet Beam: 106 Feet Cruising Speed: 22 Knots Guest Capacity: 2,124 (Double Occupancy) Total Staff: 930 Registry: Panama

Riviera • Deck 1

Promenade • Deck 2

Atlantic • Deck 3

Main • Deck 4

Upper • Deck 5

Empress • Deck 6

Verandah • Deck 7

Panorama • Deck 8