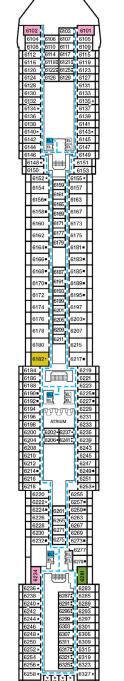

## **ACCOMMODATIONS SYMBOL LEGEND**

- ★ 2 Twin Beds (convert to King) and Single Sofa Bed
- 2 Twin Beds (convert to King) and 1 Upper Pullman
- : 2 Twin Beds (convert to King) and 2 Upper Pullmans
- 2 Twin Beds (convert to King), Single Sofa Bed and 1 Upper Pullman
- † 2 Twin Beds (convert to King) and Double Sofa Bed
- Connecting staterooms (ideal for families and groups of friends) U Unisex Wheelchair Accessible Restroom
- All accommodations are non-smoking.
- --- Accessible Routes including Ramps Restrooms, Elevators, Lifts and other Accessible Areas
- Fully Accessible Staterooms (FAC)
- Fully Accessible Staterooms Single Side Approach (FAC-SSA)
- Ambulatory Accessible Staterooms (AAC)

## **DECK PLANS**

Please contact Guest Access Services for specific ship accessibility eatures. You may also visit

Gross Tonnage: 88,500 Length: 963 Feet Beam: 106 Feet Cruising Speed: 22 Knots Guest Capacity: 2,124 (Double Occupancy) Total Staff: 930 Registry: Panama

Riviera • Deck 1

Promenade • Deck 2

Atlantic • Deck 3

Main • Deck 4

Upper • Deck 5

Empress • Deck 6

Verandah • Deck 7

Panorama • Deck 8