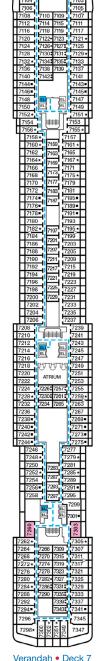

## **ACCOMMODATIONS SYMBOL LEGEND**

- ★ 2 Twin Beds (convert to King) and Single Sofa Bed
- 2 Twin Beds (convert to King) and 1 Upper Pullman
- : 2 Twin Beds (convert to King) and 2 Upper Pullmans
- 2 Twin Beds (convert to King), Single Sofa Bed and 1 Upper Pullman
- † 2 Twin Beds (convert to King) and Double Sofa Bed
- Connecting staterooms (ideal for families and groups of friends) U Unisex Wheelchair Accessible Restroom
- All accommodations are non-smoking.
- --- Accessible Routes including Ramps Restrooms, Elevators, Lifts and other Accessible Areas
- Fully Accessible Staterooms (FAC)
- Fully Accessible Staterooms Single Side Approach (FAC-SSA)
- Ambulatory Accessible Staterooms (AAC)

## **DECK PLANS**

Please contact Guest Access Services for specific ship accessibility eatures. You may also visit

Gross Tonnage: 88,500 Length: 963 Feet Beam: 106 Feet Cruising Speed: 22 Knots Guest Capacity: 2,124 (Double Occupancy) Total Staff: 930 Registry: Panama

Riviera • Deck 1

Promenade • Deck 2

Atlantic • Deck 3

Main • Deck 4

Upper • Deck 5

Empress • Deck 6

Verandah • Deck 7

Panorama • Deck 8