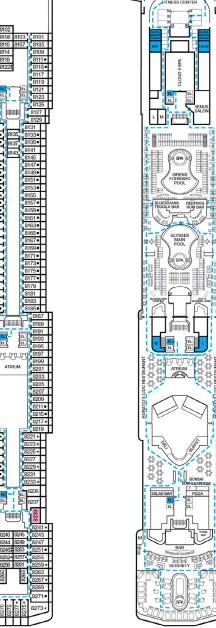

Riviera • Deck 1

Promenade • Deck 2

Atlantic • Deck 3

Main • Deck 4

Upper • Deck 5

Empress • Deck 6

Verandah • Deck 7

Panorama • Deck 8

Lido • Deck 9

Sun • Deck 10 Sky • Deck 12