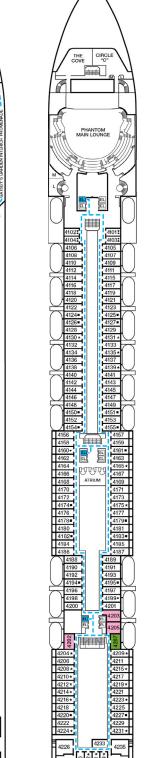

## **DECK PLANS**

Please contact Guest Access Services for specific ship accessibility eatures. You may also visit

Gross Tonnage: 88,500 Length: 963 Feet Beam: 106 Feet Cruising Speed: 22 Knots Guest Capacity: 2,124 (Double Occupancy) Total Staff: 930 Registry: Panama