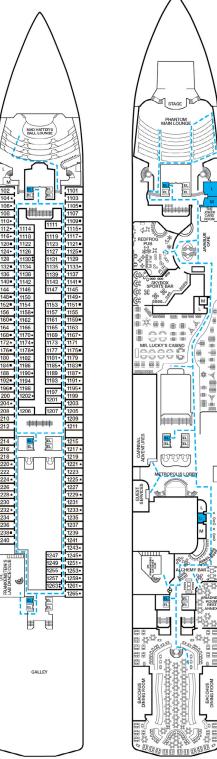

## **DECK PLANS**

Please contact Guest Access Services for specific ship accessibility eatures. You may also visit

Gross Tonnage: 88,500 Length: 963 Feet Beam: 106 Feet Cruising Speed: 22 Knots Guest Capacity: 2,124 (Double Occupancy) Total Staff: 930 Registry: Panama