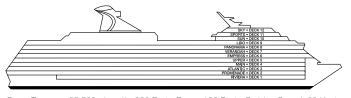

Riviera • Deck 1

Promenade • Deck 2

Atlantic • Deck 3

Main • Deck 4

Upper • Deck 5

Empress • Deck 6

Verandah • Deck 7

Panorama • Deck 8

Lido • Deck 9

Sun • Deck 10 Sky • Deck 12