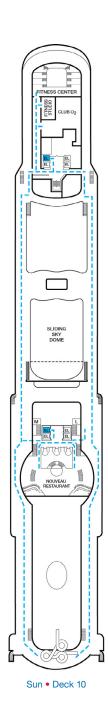

Restroom
- All accommodations are non-smoking.
- Accessible Routes including Ramps
- Restrooms, Elevators, Lifts and other Accessible Areas Fully Accessible Staterooms (FAC)

Fully Accessible Staterooms - Single Side Approach (FAC-SSA)

5116 5118 5120

5192 5194 5196\*

Ambulatory Accessible Staterooms (AAC)



7101

Please contact Guest Access Services for specific ship accessibility eatures. You may also visit http://www.carnival.com/about-carnival/special-needs.aspx





Panorama • Deck 8



Riviera • Deck 1

Promenade • Deck 2

Atlantic • Deck 3

Main • Deck 4

4226

Upper • Deck 5

Empress • Deck 6

Verandah • Deck 7





Gross Tonnage: 88,500 Length: 963 Feet Beam: 106 Feet Cruising Speed: 22 Knots Guest Capacity: 2,124 (Double Occupancy) Total Staff: 930 Registry: The Bahamas











Aft Sports • Deck 11



CARNIVAL LEGEND