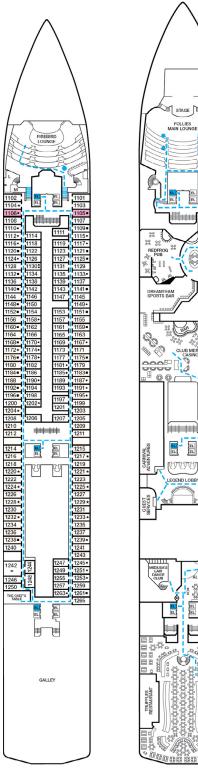

Panorama • Deck 8

Riviera • Deck 1

Promenade • Deck 2

Atlantic • Deck 3

Main • Deck 4

4226

Upper • Deck 5

Empress • Deck 6

Verandah • Deck 7

Gross Tonnage: 88,500 Length: 963 Feet Beam: 106 Feet Cruising Speed: 22 Knots Guest Capacity: 2,124 (Double Occupancy) Total Staff: 930 Registry: The Bahamas

Aft Sports • Deck 11

CARNIVAL LEGEND