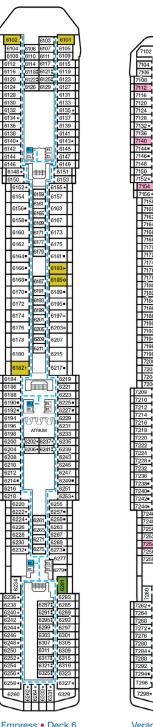

Panorama • Deck 8

Riviera • Deck 1

Promenade • Deck 2

Atlantic • Deck 3

Main • Deck 4

4226

Upper • Deck 5

Empress • Deck 6

Verandah • Deck 7

Gross Tonnage: 88,500 Length: 963 Feet Beam: 106 Feet Cruising Speed: 22 Knots Guest Capacity: 2,124 (Double Occupancy) Total Staff: 930 Registry: The Bahamas

Aft Sports • Deck 11

CARNIVAL LEGEND