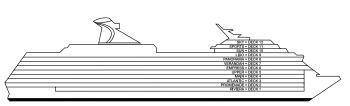

Panorama • Deck 8

Riviera • Deck 1

Promenade • Deck 2

Atlantic • Deck 3

Main • Deck 4

4226

Upper • Deck 5

Empress • Deck 6

Verandah • Deck 7

Gross Tonnage: 88,500 Length: 963 Feet Beam: 106 Feet Cruising Speed: 22 Knots Guest Capacity: 2,124 (Double Occupancy) Total Staff: 930 Registry: The Bahamas

Aft Sports • Deck 11

CARNIVAL LEGEND