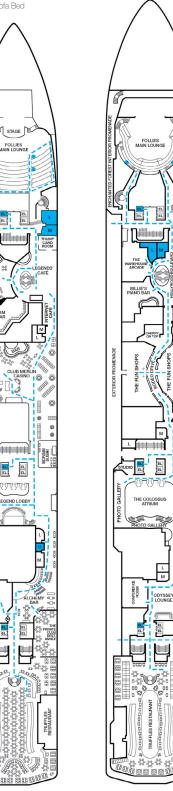

Panorama • Deck 8

Riviera • Deck 1

Promenade • Deck 2

Atlantic • Deck 3

Main • Deck 4

4226

Upper • Deck 5

Empress • Deck 6

Verandah • Deck 7

Gross Tonnage: 88,500 Length: 963 Feet Beam: 106 Feet Cruising Speed: 22 Knots Guest Capacity: 2,124 (Double Occupancy) Total Staff: 930 Registry: The Bahamas

Aft Sports • Deck 11

CARNIVAL LEGEND