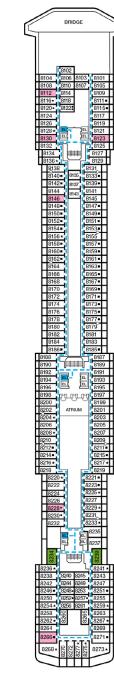

Panorama • Deck 8

Riviera • Deck 1

Promenade • Deck 2

Atlantic • Deck 3

Main • Deck 4

4226

Upper • Deck 5

Empress • Deck 6

Verandah • Deck 7

Gross Tonnage: 88,500 Length: 963 Feet Beam: 106 Feet Cruising Speed: 22 Knots Guest Capacity: 2,124 (Double Occupancy) Total Staff: 930 Registry: The Bahamas

Aft Sports • Deck 11

CARNIVAL LEGEND