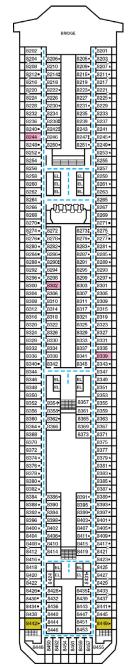

 1/2204
 1/228

 1/2204
 1/228

 1/230+
 1/238

 1/230+
 1/238

 1/230+
 1/248

 1/246+
 1/260

 2/252+
 1/264+

 2/262+
 1/264+

 2/262+
 1/264+

 2/260+
 1/264+

1264 EL 1266 EL 1268 ★ EL

1352 \* 1354 EL 1356 EL 1358

1362 \* 1364 \* 1364 \* 1366 \* 1368 \* 1370 \* 1372 \*

口回

4 → 8 1430: 2 1434: 6 1438: 0 1442: 4 ★ 1446: 8 1450: 2 1454: 1456

- ★ 2 Twin Beds (convert to King) and Single Sofa Bed
- 2 Twin Beds (convert to King) and 1 Upper Pullman Sking Bed (does not convert to Twin Beds) and Single Sofa Bed
- 2 Twin Beds (convert to King) and 2 Upper Pullmans
- 2 Twin Beds (convert to King), Single Sofa Bed and 1 Upper Pullman
- t 2 Twin Beds (convert to King) and Double Sofa Bed
- 2 Twin Beds (convert to King), Double Sofa Bed and 1 Lower Pullman

- 2 Twin Beds (convert to King), Single Sofa Bed with Convertible Bunk
- ♦ Stateroom with 2 Porthole Windows
- Connecting staterooms (ideal for families and groups of friends)
- ★ Twin beds do not convert to a King Bed.
- U Unisex Wheelchair Accessible Restroom
- All accommodations are non-smoking.