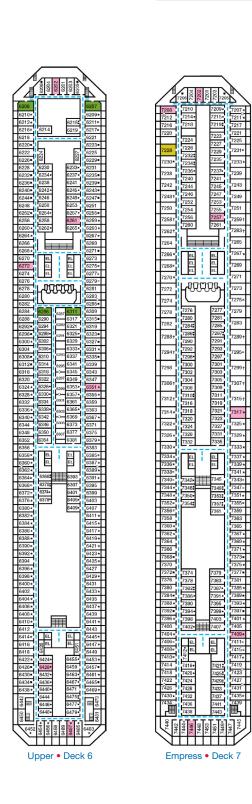

BEB STREE STRE

₽

EL EL

MU

EL

GUEST SERV)

M M

TRUNING W

Sec

VICTORIANA THEATER

M

EL EL EL EL

www.

Þ

LIBRARY

EL

Atlantic • Deck 4

EL EL

U

- --- Accessible Routes including Ramps
- Restrooms, Elevators, Lifts and other Accessible Areas
- Fully Accessible Staterooms (FAC)

VICTORIANA THEATER

EL EL EL EL EL EL

www.

70'S NIGHT CLUB

 $\bigcirc$ 

Promenade • Deck 5

EL CARNIVAL ADVENTURE STORE

6266 3269

6384 \* 6386 \* 6388 \* 6390 = 6392 \* 6394 6396 \* 6398 \* 6400 \* 6402

- Fully Accessible Staterooms Single Side Approach (FAC-SSA)
- Ambulatory Accessible Staterooms (AAC)
- **DECK PLANS**

Please contact Guest Access Services for specific ship accessibility eatures. You may also visit http://www.carnival.com/about-carnival/special-needs.aspx





7263† 7265 7267 \*









Lido • Deck 9

Riviera • Deck 1



















DECK

PLAN 20

ACCOMMODATIONS

Panorama • DECK 10 Panorama • Deck 10