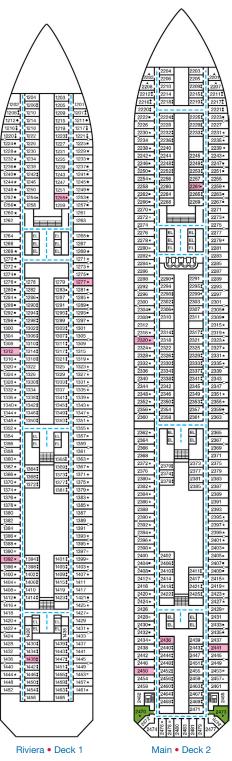

Please contact Guest Access Services for specific ship accessibility eatures. You may also visit http://www.carnival.com/about-carnival/special-needs.aspx

7263† 7265 7267 \*

Lido • Deck 9

Riviera • Deck 1