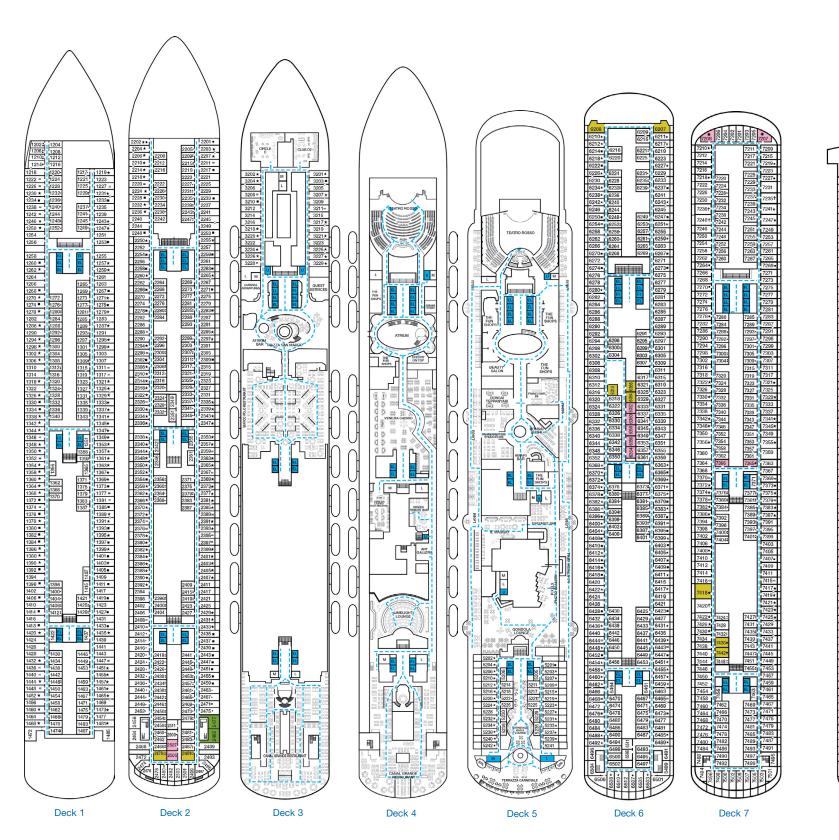

# **DECK PLANS**

Deck 8

Please contact Guest Access Services for specific ship accessibility features. You may also visit

https://www.carnival.com/about-carnival/special-needs.aspx

Gross Tonnage: 135,225 Length: 1,061 feet Beam: 122 feet Cruising Speed: 18 Knots Guest Capacity: 4,090 (Double Occupancy) Total Staff: 1,407 Registry: The Bahamas