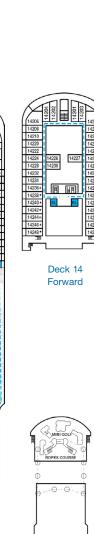

ws
- Connecting staterooms (ideal for families and groups
- \* Twin Beds do not convert to a King Bed
- U Unisex Wheelchair Accessible Restroom
- All accommodations are non-smoking.
  - --- Accessible Routes including Ramps
  - Restrooms, Elevators, Lifts and other Accessible Areas
  - Fully Accessible Staterooms (FAC)
  - Fully Accessible Staterooms Single Side Approach
  - Ambulatory Accessible Staterooms (AAC)

# **DECK PLANS**

Deck 8

Please contact Guest Access Services for specific ship accessibility features. You may also visit

https://www.carnival.com/about-carnival/special-needs.aspx



Gross Tonnage: 135,225 Length: 1,061 feet Beam: 122 feet Cruising Speed: 18 Knots Guest Capacity: 4,090 (Double Occupancy) Total Staff: 1,407 Registry: The Bahamas





Deck 10

Deck 9

Deck 11



Deck 14 Aft

Deck 12



**CARNIVAL VENEZIA**