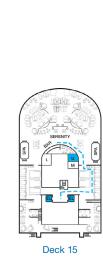

ms (ideal for families and groups
- \* Twin Beds do not convert to a King Bed
- U Unisex Wheelchair Accessible Restroom
- All accommodations are non-smoking.
  - --- Accessible Routes including Ramps
  - Restrooms, Elevators, Lifts and other Accessible Areas
  - Fully Accessible Staterooms (FAC)
  - Fully Accessible Staterooms Single Side Approach
  - Ambulatory Accessible Staterooms (AAC)

# **DECK PLANS**

Deck 8

Please contact Guest Access Services for specific ship accessibility features. You may also visit

https://www.carnival.com/about-carnival/special-needs.aspx



Gross Tonnage: 135,225 Length: 1,061 feet Beam: 122 feet Cruising Speed: 18 Knots Guest Capacity: 4,090 (Double Occupancy) Total Staff: 1,407 Registry: The Bahamas





Deck 10

Deck 9

Deck 11



Deck 14 Aft

Deck 12



**CARNIVAL VENEZIA**