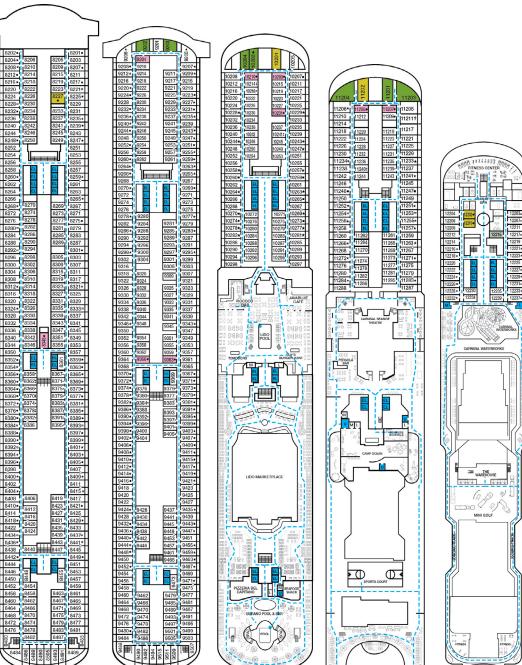

# **ACCOMMODATIONS SYMBOL LEGEND**

▲ Twin Bed and Single Sofa Bed

Deck 1

Deck 2

Deck 3

- ★ 2 Twin Beds (convert to King) and Single Sofa Bed
- 2 Twin Beds (convert to King) and 1 Upper Pullman 2 Twin Beds (do not convert to King ) and 1 Upper Pullman
- 2 Twin Beds (convert to King) and 2 Upper Pullmans
- 2 Twin Beds (convert to King), Single Sofa Bed and 1 Upper Pullman
- = 2 Twin Beds (convert to King), Single Sofa Bed with
- † 2 Twin Beds (convert to King) and Double Sofa Bed
- ◆ Stateroom with 2 Porthole Windows
- Connecting staterooms (ideal for families and groups
- \* Twin Beds do not convert to a King Bed
- U Unisex Wheelchair Accessible Restroom
- Ocean Suite with obstructed views: 9205, 9206.
- Staterooms with obstructed views: 1460, 1473, 2452, 2475

All accommodations are non-smoking.

Accessible staterooms are available for guests with disabilities. Please contact Guest Access Services at 1-800-438-6744 ext. 70025 for details, or visit https://www.carnival.com/about-carnival/special-needs.aspx

### **CATEGORIES** 8A 8B 8C 8D 8E 8F 8G 8H Balcony 1A Interior Upper/Lower 4A 4B 4C 4D 4E 4F 4G 4H 41 Interior 8M Aft-View Extended Balcony Interior with Picture Window (Walkway View) 9B Premium Balcony

Terrazza Accommodations 11 Interior 11 Cabana 11 Aft-View Extended Balcony 11 Premium Balcony 11M Premium Vista Balcony

os Ocean Suite Gross Tonnage: 135,225 Length: 1,061 feet Beam: 122 feet Cruising Speed: 18 Knots Guest Capacity: 4,090 (Double Occupancy) Total Staff: 1,407 Registry: The Bahamas

Deck 4

Deck 5

Deck 6

Deck 7

Deck 8

Deck 9

Deck 10

Deck 11

Deck 12

Deck 14 Aft